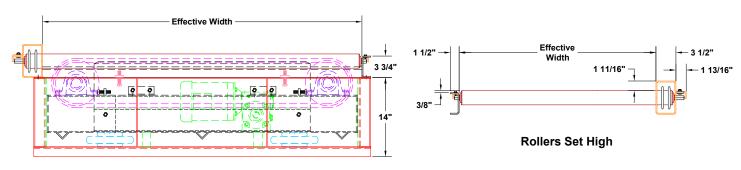

## POP-UP TRANSFER, POP-UP STOPS, PALLET CENTERING, PALLET LIFT and PALLET CROWDER OPTIONS

with adjustable feet.

| MODEL 525 CHAIN DRIVEN LIVE ROLLER CONVEYOR SPECIFICATIONS |                                                             |                                                                           |
|------------------------------------------------------------|-------------------------------------------------------------|---------------------------------------------------------------------------|
|                                                            | Standard                                                    | Options                                                                   |
| <b>Effective Widths</b>                                    | 13" to 40"                                                  | Specify up to 72" E.W.                                                    |
| Lengths                                                    | 5' min.                                                     | 3' min., max. based on application                                        |
| Roller Size                                                | 2" Dia. x 11 ga. with 7/16" hex shaft - 580 lb. roller cap. |                                                                           |
| Roller Center                                              | 5"                                                          | 2-13/16", 3-7/16", 4-3/8", 5-15/16", 10"                                  |
| Frame                                                      | Formed 7 ga.                                                | 6" C structural                                                           |
| Drive                                                      | 3/4 H.P. 230/460/3/60                                       | 1, 1-1/2, 2, 3 H.P. 230/460/3/60, severe duty, inverter duty, brake motor |
| Chain Drive                                                | #50 roll to roll drive                                      | #60 available                                                             |
| OPTIONAL                                                   |                                                             |                                                                           |

Roller Space - Consult factory, Roller Center - Consult Factory, Drive locations: as needed, Galvanized or stainless construction, H. P., Speeds, Variable speed, Controls, Coated rollers, Paint, multi-strand chain transfers, Pallet lifts, Pallet jack plates for side or end load, "C" Face brake and Fixed end stop, Rollers set low, UHMW sleeves, Accumulation sleeves, Knee braces, Air operated blade stop, Supports - 6" @ #8.2 structural channel,