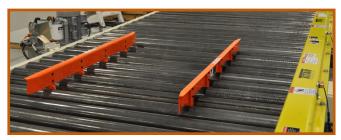

## POP-UP TRANSFER, POP-UP STOPS, PALLET CENTERING, PALLET LIFT and PALLET CROWDER OPTIONS

Chain Driven Live Roller Conveyor with Pop-Up Pallet Lift

Chain Driven Live Roller Conveyor with Pallet Centering device - Pallet Crowder also available