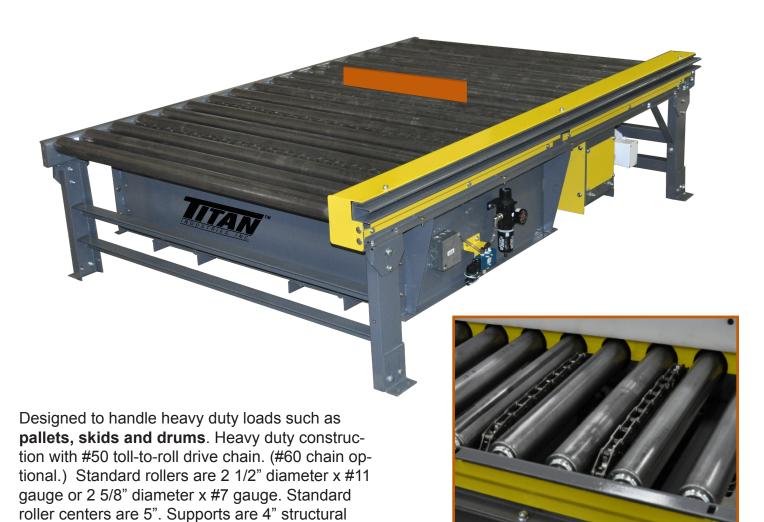

## POP-UP TRANSFER, POP-UP STOPS, PALLET CENTERING, PALLET LIFT and PALLET CROWDER OPTIONS

with adjustable feet.

| MODEL 525 CHAIN DRIVEN LIVE ROLLER CONVEYOR SPECIFICATIONS |                                                             |                                                                           |
|------------------------------------------------------------|-------------------------------------------------------------|---------------------------------------------------------------------------|
|                                                            | Standard                                                    | Options                                                                   |
| <b>Effective Widths</b>                                    | 13" to 40"                                                  | Specify up to 72" E.W.                                                    |
| Lengths                                                    | 5' min.                                                     | 3' min., max. based on application                                        |
| Roller Size                                                | 2" Dia. x 11 ga. with 7/16" hex shaft - 580 lb. roller cap. |                                                                           |
| Roller Center                                              | 5"                                                          | 2-13/16", 3-7/16", 4-3/8", 5-15/16", 10"                                  |
| Frame                                                      | Formed 7 ga.                                                | 6" C structural                                                           |
| Drive                                                      | 3/4 H.P. 230/460/3/60                                       | 1, 1-1/2, 2, 3 H.P. 230/460/3/60, severe duty, inverter duty, brake motor |
| Chain Drive                                                | #50 roll to roll drive                                      | #60 available                                                             |
| OPTIONAL                                                   |                                                             |                                                                           |

Roller Space - Consult factory, Roller Center - Consult Factory, Drive locations: as needed, Galvanized or stainless construction, H. P., Speeds, Variable speed, Controls, Coated rollers, Paint, multi-strand chain transfers, Pallet lifts, Pallet jack plates for side or end load, "C" Face brake and Fixed end stop, Rollers set low, UHMW sleeves, Accumulation sleeves, Knee braces, Air operated blade stop, Supports - 6" @ #8.2 structural channel,

NOTE: Specifications subject to change without notice