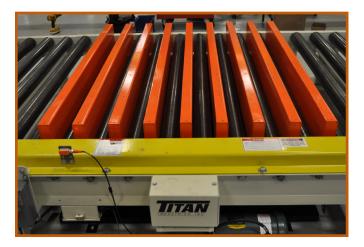

## POP-UP TRANSFER, POP-UP STOPS, PALLET CENTERING, PALLET LIFT and PALLET CROWDER OPTIONS

Chain Driven Live Roller Conveyor with Pop-Up Pallet Lift

Chain Driven Live Roller Conveyor with Pallet Centering device - Pallet Crowder also available