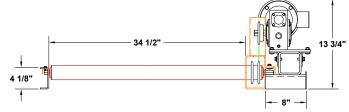

## **End View**

**NOTE:** Pop-up Travel Chain Approximately  $\frac{3}{4}$ " above roller

**Standard Side Mount Drive** 