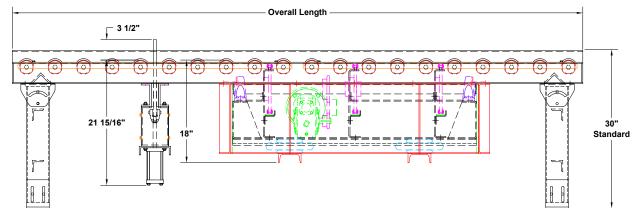

## **End View**

**NOTE:** Pop-up Travel Chain Approximately  $\frac{3}{4}$ " above roller

**Standard Side Mount Drive** 