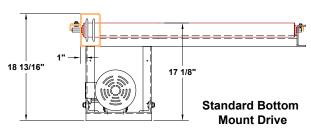

## **End View**

**NOTE:** Pop-up Travel Chain Approximately  $\frac{3}{4}$ " above roller

**Standard Side Mount Drive** 