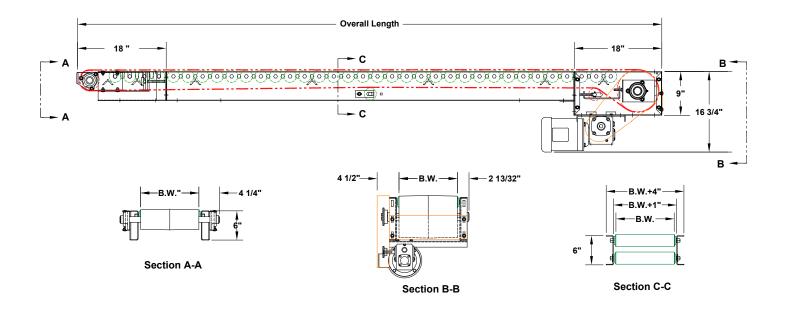

| MODEL 109 ROLLER BED CONVEYORS |                               |                                                                                          |
|--------------------------------|-------------------------------|------------------------------------------------------------------------------------------|
|                                | Standard                      | Options                                                                                  |
| Belt Widths                    | 12", 18", 24", 30", 36"       | 8", 10", 14", 16", 20", 40", 42", 54", 60"                                               |
| Lengths                        | 5' min. to 100' max.          | 3' min. to 180' max.                                                                     |
| Belt Type                      | PVC 120 Black                 | Rough top, food grade, V-guide on bottom                                                 |
| Drive                          | 1/2 HP 230/460/3/60           | 3/4, 1, 1-1/2, 2 HP 115/230/1/60 TEFC, wahsdown, severe duty, inverter duty, brake motor |
| Drive Pulley                   | 8" dia. crowned rubber lagged |                                                                                          |
| Frame                          | 6" deep formed 12 ga.         |                                                                                          |
| Roller Size                    | 2.5 dia. x 11 ga.             |                                                                                          |
| Rollers Center                 | 6" centers                    | Other centers available                                                                  |
| Optional                       |                               |                                                                                          |