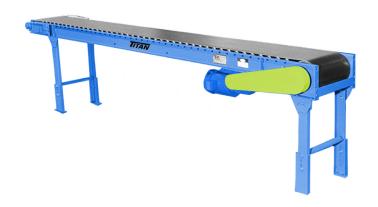

## MODEL 109 ROLLER BED CONVEYOR

If your production requirements call for a rugged, industrial designed unit, then the **Model 109 Roller Bed Bel**t conveyor from RSI, Inc. is the unit you should choose. The Model 109 has a rugged 8" diameter rubber lagged drive pulley. With the modular design of the Model 109 you will be able to add additional length at a later date if the need arises. Even though the RSI Model 109 is a heavy-duty unit it is economical to own and operate. Standard adjustable supports for a working height of 30", grease sealed bearings and screw type take-ups are just a few of the many outstanding standard features of this conveyor.

## MODEL 109 ROLLER BED