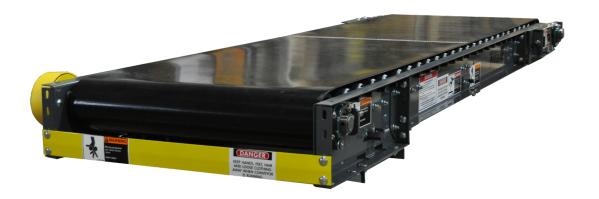

## MODEL 109 ROLLER BED CONVEYOR

If your production requirements call for a rugged, industrial designed unit, then the **Model 109 Roller Bed Bel**t conveyor from RSI, Inc. is the unit you should choose. The Model 109 has a rugged 8" diameter rubber lagged drive pulley. With the modular design of the Model 109 you will be able to add additional length at a later date if the need arises. Even though the RSI Model 109 is a heavy-duty unit it is economical to own and operate. Standard adjustable supports for a working height of 30", grease sealed bearings and screw type take-ups are just a few of the many outstanding standard features of this conveyor.

## MODEL 109 ROLLER BED