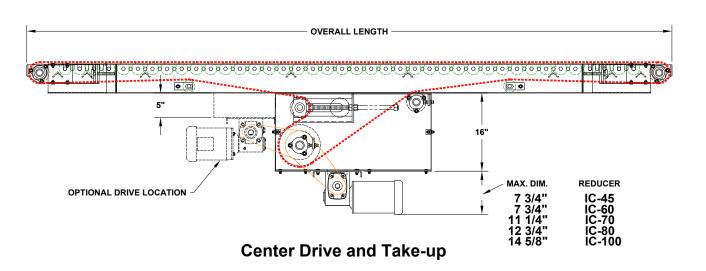

H.P., drive location, center drive & take-up, speed; fixed or variable speed, controls, belt type to fit application, galvanized, stainless, siderails, siderail skirting, supports, Transfer roller, bolt-on end stop, belt scraper, e-stop with pull cord, v-guided belt for positive tracking, machined and balanced pulleys for high speed,casters, special paint