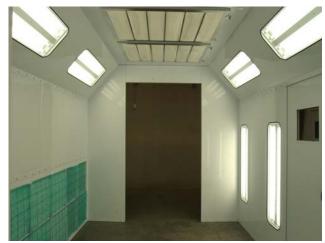

## & Open Front Spray Booths

The *RSI* Side Downdraft Is The Most Economical Model Of Enclosed Equalized Spray Booths. Fresh Filtered Air Is Introduced Evenly Over The Ceiling Of The Booth. Air Requirements Are Greatly Reduced Using The *RSI* Downdraft Spray Booth. Exhausted Air Is Reduced On Average By Approximately 30% As Compared To Standard Open Front Spray Booths.

Interior Single Side Downflow

Exterior Single Side Downflow

The *RSI* Open Front Spray Booths Are The Most Widely Utilized In The Finishing Industry And Provide One Of The Most Economical Means Of "Contaminant Containment" Available Anywhere. All *RSI* Open Front Spray Booths Are Available Companion Flanged For Screw Together Or Bolt Together Construction.