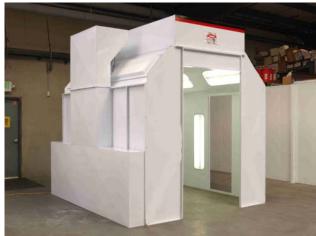

The *RSI* Open Front Standard Cross Draft Spray Booth Is The Standard Throughout The Finishing Industry. Known For Its Superior Design And Construction, *RSI* Can Easily Configure A System To Meet Your Finishing Requirement. All The *RSI* Booths Meet NFPA And / Or IRI Certification Requirements.