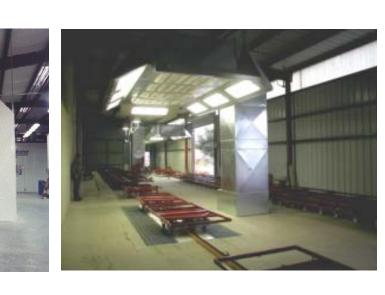

Batch Type Sanding Booth

The *RSI* Cross Draft Cartridge Filtered Sanding Booth Is An Economical Choice For Most Finishing Operations. Like The Other *RSI* Sanding Booths, This Unit Features 100% Recirculation Of Filtered Air With The Convenience Of The Disposable Cartridge Filter. Cartridge Filter Booths Are Available With An Optional Pulse Blow Down Cleaning System To Maximize Cartridge Life.