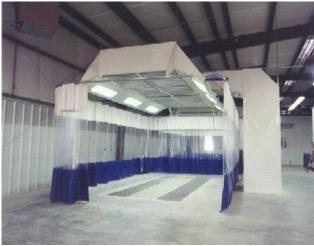

## RSI Downdraft & Crossdraft Sanding Booths

The *RSI* In Floor Down Draft Sanding Booth Offers The Ultimate In Operator Friendly Dust Containment. All Down Draft And Cross Draft Sanding Stations Feature 100% Recirculation Of Filtered Air Thereby Minimizing Air Replenishment Issues In Your Plant. Most Systems Can Also Be Supplied With An Exhaust Option That Allows For Exhaust To Atmosphere During Operation In Summer Months.

All *RSI* Workstations And Sanding Booths Are Available With Optional Curtain Enclosure To Minimize Dust Migration. Bag Type Filtration Available Upon Request.

▲ On-Line Sanding Booths ▼