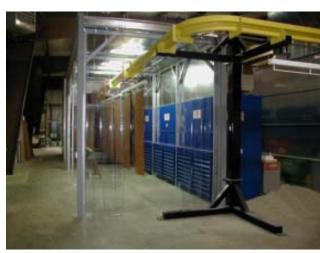

All *RSI* Workstations And Sanding Booths Are Available With Optional Curtain Enclosure To Minimize Dust Migration. Bag Type Filtration Available Upon Request.

▲ On-Line Sanding Booths ▼